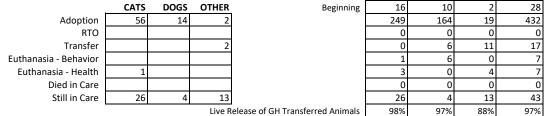

|     | 137           |       |            | 136              |       |      | 1635            |                  |         |
| # of Volunteer Hours (TOTAL)                                         |           |                |       |            |                   |       |            |                    |            |       |          |                             |     | 1095.37       |       |            | 1063.45          |       |      | 15145.79        |                  |         |

\* as recorded in PetPoint

Live Release Rate is an outcome measure of all of the animals that have left the shelter. It is calculated as Total Live Out divided by Total Out, not including the animals that were dead on arrival.

## Transfers to Greenhill Facility Outcomes CATS DOGS OTHER OVERALL



## 1st Avenue Outcome Report June 2018

| Animal ID              | Animal Name               | Intake Date | Species | Primary Breed                                  | Intake Type      | Contract Jurisdiction | Outcome Type             | Outcome Subtype          | Outcome Date |
|------------------------|---------------------------|-------------|---------|------------------------------------------------|------------------|-----------------------|--------------------------|--------------------------|--------------|
| A38716199              | Sadie                     | 5/31/2018   | Dog     | Terrier, Pit Bull                              | Stray            | City of Eugene        | Return to Owner/Guardian | Stray Reclaim            | 6/1/2018     |
| A38697118              | Zeus